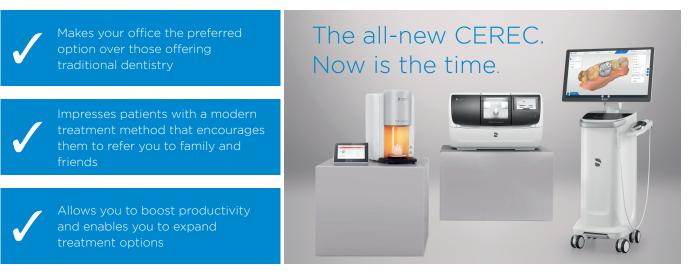

## Healthy and safe smiles in a single visit with many material options for different indications

Patients feel more comfortable spending less time getting treated. The all-new CEREC gives the options you need to treat multiple indications with the confidence that comes from outstanding results.

You can also treat larger and more complex cases, and expand treatment options with our orthodontontic and implant solutions

CEREC Primescan quickly delivers highly accurate scan data

Excellent initial proposals in just five clicks with the CEREC Software

CEREC Primemill, the new, best-inclass milling unit makes digital chairside dentistry faster, easier and more reliable than ever before