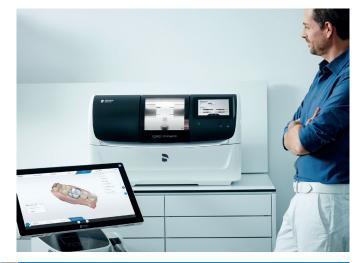

You can also treat larger and more complex cases, and expand treatment options with our orthodontontic and implant solutions

CEREC Primescan quickly delivers highly accurate scan data

Excellent initial proposals in just five clicks with the CEREC Software

CEREC Primemill, the new, best-inclass milling unit makes digital chairside dentistry faster, easier and more reliable than ever before